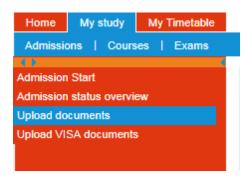

## 10. Click 'Upload documents'

Make sure that you upload the necessary documents. Once your application is complete, GSBE will check the status of the application and, if everything is in order, will admit you as a PhD Student. Your status in My UM will then change to Approved. Only then will it be possible to register for courses.