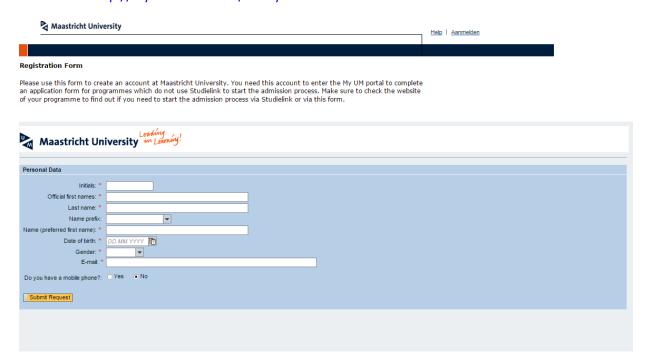

## Manual application for PhD students at SBE

1. In case you don't have a UM student number yet, create a My UM-account via the following link http://myum.unimaas.nl/anonymous.

Fill out the required fields and click on *Submit Request*You will receive the log on-details for My UM via e-mail within a few days