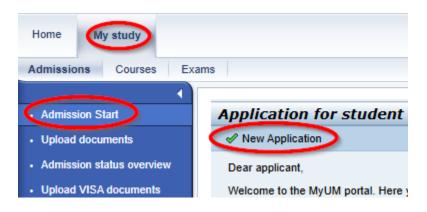

3. Click 'My Study' to start the application.

## 4. Click on New Application

- 5. Fill out the required fields and insert the following information
- a. Faculty: School of Business and Economics
- b. *Program of Study*: SBE: GSBE PhD
- c. Start: 01.09.2025 End: 31.08.2026