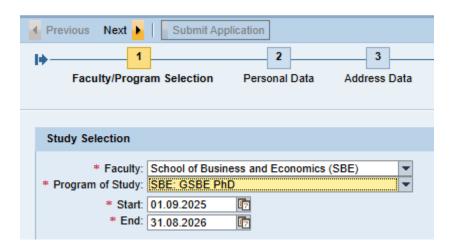

## 4. Click on New Application

- 5. Fill out the required fields and insert the following information
- a. Faculty: School of Business and Economics
- b. *Program of Study*: SBE: GSBE PhD
- c. Start: 01.09.2025 End: 31.08.2026