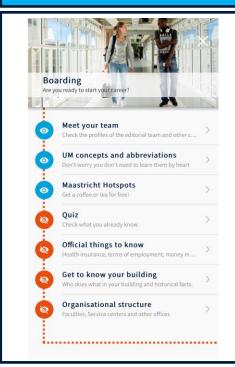

# Screenshot 2

First fase (boarding) can be used before your first day and the second fase (take off) starts on your first day. The onboarding

ends when you have landed safely after 100 days.

What can you expect:

- Welcome video from manager/progamme coordinator
  - Get to know your teammembers/studentgroup
    - UM concepts and abbreviations
    - Hotspots: where to go for...
      - Useful links
- Building information via beacon; who, what, history
  - Must reads
- Need to know about IT, HR, workspace, education, etc