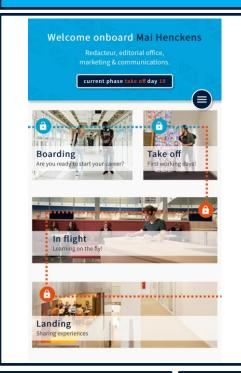

# Screenshot 1

### OnBoarding app for new employees and students

The app will provide all kind of useful personalised and interactive information to use even before your first day @ Maastricht University.

It welcomes you and prepares you for a good start.

First fase (boarding) can be used before your first day and the second fase (take off) starts on your first day. The onboarding

ends when you have landed safely after 100 days.

What can you expect:

- Welcome video from manager/progamme coordinator
  - Get to know your teammembers/studentgroup
    - UM concepts and abbreviations
    - Hotspots: where to go for...
      - Useful links
- Building information via beacon; who, what, history
  - Must reads
- Need to know about IT, HR, workspace, education, etc