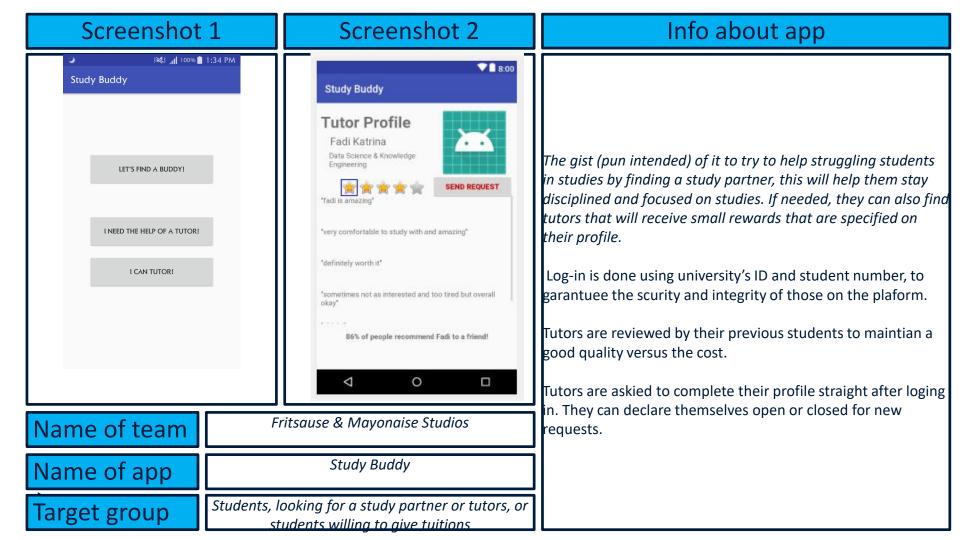

## AppChallenge@UM Presentation App

Name of team: Fritsause & Mayonaise

Send filled in format to: appchallenge@maastrichtuniversity.nl Deadline: Friday April 20 14.00

|          | -                                         |       |           |           | 18                           | 1 <u>11</u>   |
|----------|-------------------------------------------|-------|-----------|-----------|------------------------------|---------------|
| 2        | } <b>≫</b> } <b>,</b> ∬ 100% <b> </b> 1:3 | 34 PM |           |           | } <b>≫</b> } <b>,  </b> 100% | 1:35 P        |
| Stuc     | ly Buddy                                  |       | Sign in   |           |                              |               |
|          |                                           |       |           |           |                              |               |
|          |                                           |       | Student N | umber     |                              |               |
|          |                                           |       | Password  |           |                              |               |
|          |                                           |       |           |           |                              |               |
|          | LET'S FIND A BUDDY!                       |       |           | sign in o | R REGISTER                   |               |
|          |                                           |       |           |           |                              |               |
|          |                                           |       |           |           |                              |               |
|          |                                           |       |           |           |                              |               |
|          | I NEED THE HELP OF A TUTOR!               |       |           |           |                              |               |
|          |                                           |       |           |           |                              |               |
|          | I CAN TUTOR!                              |       | A. 217    | 2         | in still                     |               |
|          |                                           |       |           | 2         | 3                            | 01.1          |
|          |                                           |       | 4         | 5         | 6                            |               |
|          |                                           |       | 7         | 8         | 9                            | X             |
|          |                                           |       |           | 0         | 55.                          |               |
|          |                                           |       | ,         | 0         |                              | $\rightarrow$ |
| <b>N</b> |                                           |       |           |           |                              | 10.2          |

## Start & Log In screen

PM

## This is the workflow of a person that selected tutor:

| 9   |                    |        | 383 1  | 100%  | 1:41 P/ |
|-----|--------------------|--------|--------|-------|---------|
| Stu | dy Buddy           | ,      |        |       |         |
| Aco | cepting            | Requ   | lests  |       |         |
|     |                    | ·      |        |       |         |
|     |                    |        | KATDIN |       |         |
|     | REQUEST FRO<br>FOR | MORE I | NFORM  | ATION |         |
|     |                    |        |        |       |         |
|     |                    |        |        |       |         |
|     |                    |        |        |       |         |
|     |                    |        |        |       |         |
|     |                    |        |        |       |         |
|     |                    |        |        |       |         |
|     |                    |        |        |       |         |

**V** 8:00

## Home Screen of a student

- Courses are pulled from a database (only current ones)
- Requests is where a student can see current and past tutors

|                       | ¥¥≩ _م 100% 📩 1:35 PM |  | ć |  |
|-----------------------|-----------------------|--|---|--|
| Study Buddy           | :                     |  |   |  |
| COURSES               | REQUESTS              |  |   |  |
| ENGLISH               | I WRITING             |  |   |  |
| DATA STRUCTUR         | ES & ALGORITHIMS      |  |   |  |
| NUMERICAL             | MATHEMATICS           |  |   |  |
| ICT & KNOWLEDGE MGMT. |                       |  |   |  |
|                       |                       |  |   |  |
|                       |                       |  |   |  |

|             | } <b>≷≷</b> } <b>⊿∥</b> 100% 📋 1:    | :35 PM                                                      |
|-------------|--------------------------------------|-------------------------------------------------------------|
| Study Buddy |                                      | ÷                                                           |
| COURSES     | REQUESTS                             |                                                             |
| Currents    |                                      |                                                             |
| FAD         | I KATRINA                            |                                                             |
| Past        |                                      |                                                             |
| AW          | NON BLAZEJ                           |                                                             |
| HA          | APPY LIZARD                          |                                                             |
| ANG         | RY CROCODILE                         | +                                                           |
|             | Study Buddy<br>COURSES<br>FAD<br>FAD | Study Buddy<br>COURSES REQUESTS<br>CURRENTS<br>FADI KATRINA |