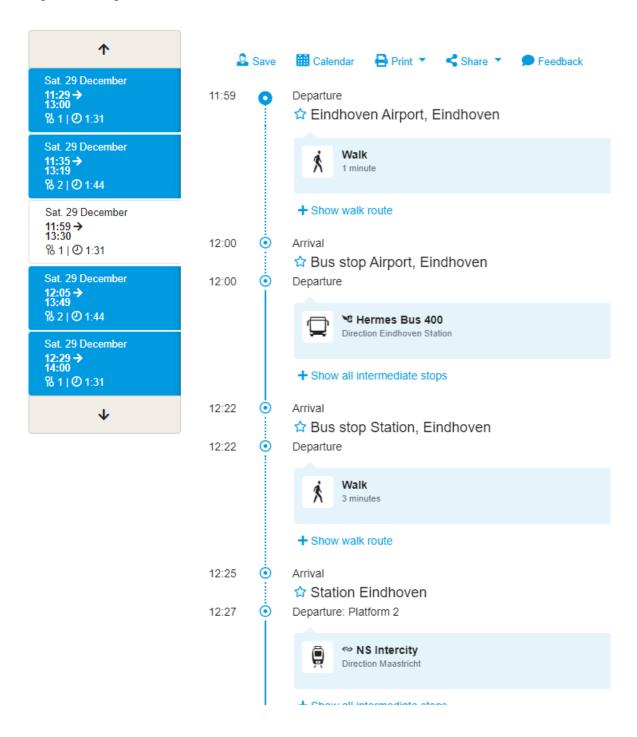

## An example: Eindhoven Airport → Maastricht

For this example we used the <u>9292 OV travel planner</u>:

Step 1. Travel information

Step 2. Travel possibilities