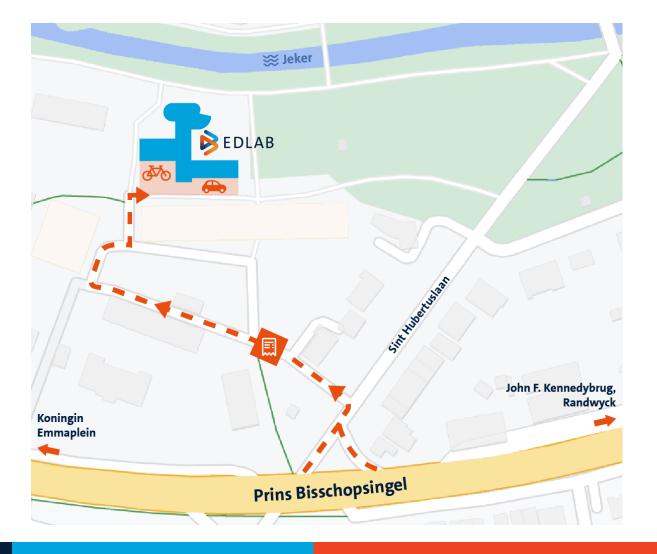

rking at EDLAB



St. Hubertuslaan 12 Tapijnkazerne 23, Building X 6211 KD Maastricht

+31 43 388 41 50 edlab-info@maastrichtuniversity.nl

Bicycle: you can park your bicyle in the bike racks near the entrance to the EDLAB building.

**Car**: If you need a parking space at Tapijn, please let us know by email as soon as possible, but no later than one day before the event. This allows us to inform the Tapijn front desk. Upon arrival at the Tapijn barrier, mention that you are attending an EDLAB session, state the session name, and provide your name when asked. Please note that parking at Tapijn is only available if you have requested it in advance. Other paid parking options are available nearby, but EDLAB and UM do not reimburse parking costs.

For more details, please see the map below.