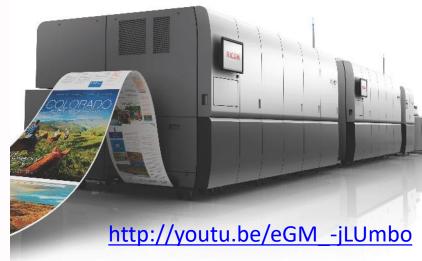

### Digital print and printing on demand

- 3x: 320 x 660 mm 4/4 (Ricoh 9210)
- 2x: 320 x460 mm 1/1 (Ricoh 8220)
- 1x: 520 x 660 mm 4/4 (Ricoh V60000 continuous feed)
- 1x: 520 x 660 mm 4/4 (Ricoh V70000 continuous feed):

### first BETA company in the world!