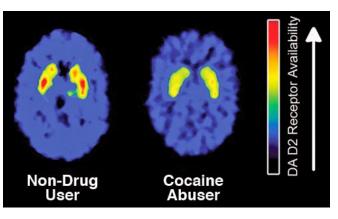

# Why study psychopathology?

**Conditioned Stimulus** 

#### What are the underlying causes?

Go the extra

Conditioned Response