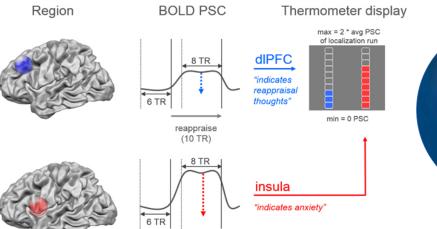

### Which treatments work, for whom, and why?

(10 TR)

(1 TR = 1.25 s)

THE HAPPINESS OF YOUR LIFE DEPENDS UPON THE QUALITY OF YOUR THOUGHTS