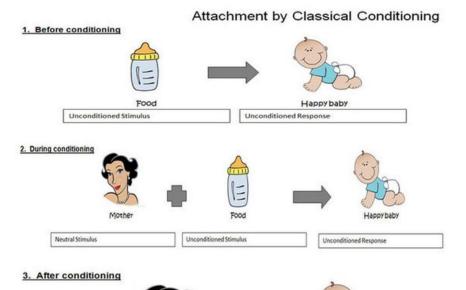

# Why study psychopathology?

**Conditioned Stimulus** 

#### What are the underlying causes?

Go the extra

Conditioned Response