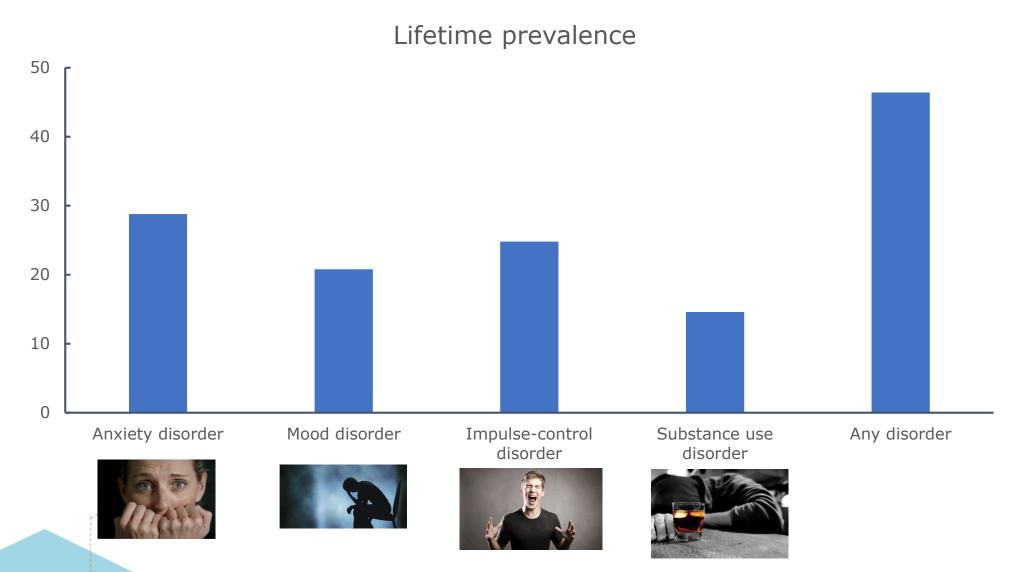

Research Master in Cognitive and Clinical Neuroscience Specialisation

Specialisation Psychopathology

#### **Anne Roefs**

Specialisation coordinator
November 30, 201







# Why study psychopathology?





**Conditioned Stimulus** 

#### What are the underlying causes?







Go the extra



Conditioned Response



















### Which treatments work, for whom, and why?













(10 TR)

(1 TR = 1.25 s)



THE HAPPINESS OF YOUR LIFE DEPENDS UPON THE QUALITY OF YOUR THOUGHTS





#### **Core courses**

- Current theories, research approaches, and clinical applications in all major disorders
- 4-week interactive seminars led by international experts in their fields
- Grades based mainly on papers, research proposals, presentations



**Anxiety Disorders** 



Depressive Disorder



Stress & Trauma



**Bodily distress** 



Developmental psy



**Eating Disorders** 



Go the extra

mile

**Psychosis** 



Mental health & happiness



Personality disorders



#### Statistics, wor