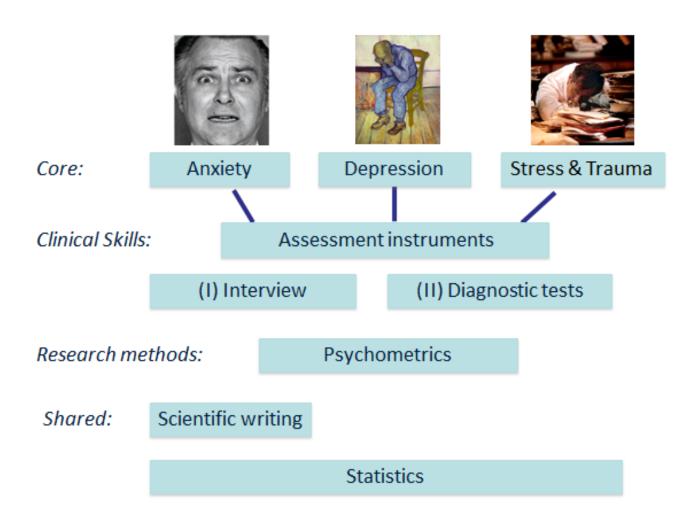

#### **Clinical aspects**

- In curriculum:
  - Interviewing skills
  - Diagnostic and test procedures
  - Basic interventions
- Optional clinical internship (includes research)
- Preparation for scientist-practitioner career
  - Curriculum accredited for Dutch clinical programmes
  - Certification (GZ/LOGO, BAPD) possible