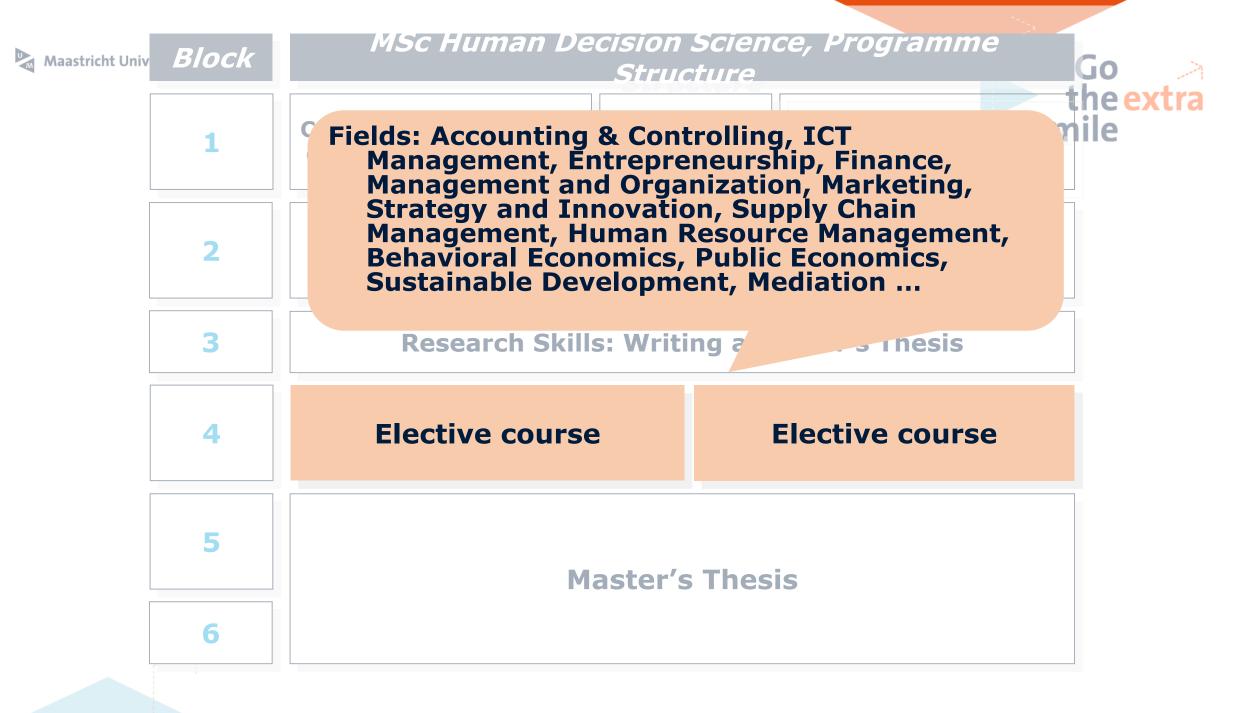

### **Human Decision Science**

- Centers around the human decision making process
- Takes an interdisciplinary perspective.
  - Economics: formal modelling
  - Psychology: experimental evidence
- Integrates the two approaches (integration workshop)
- Applications to specific fields (elective courses\thesis)