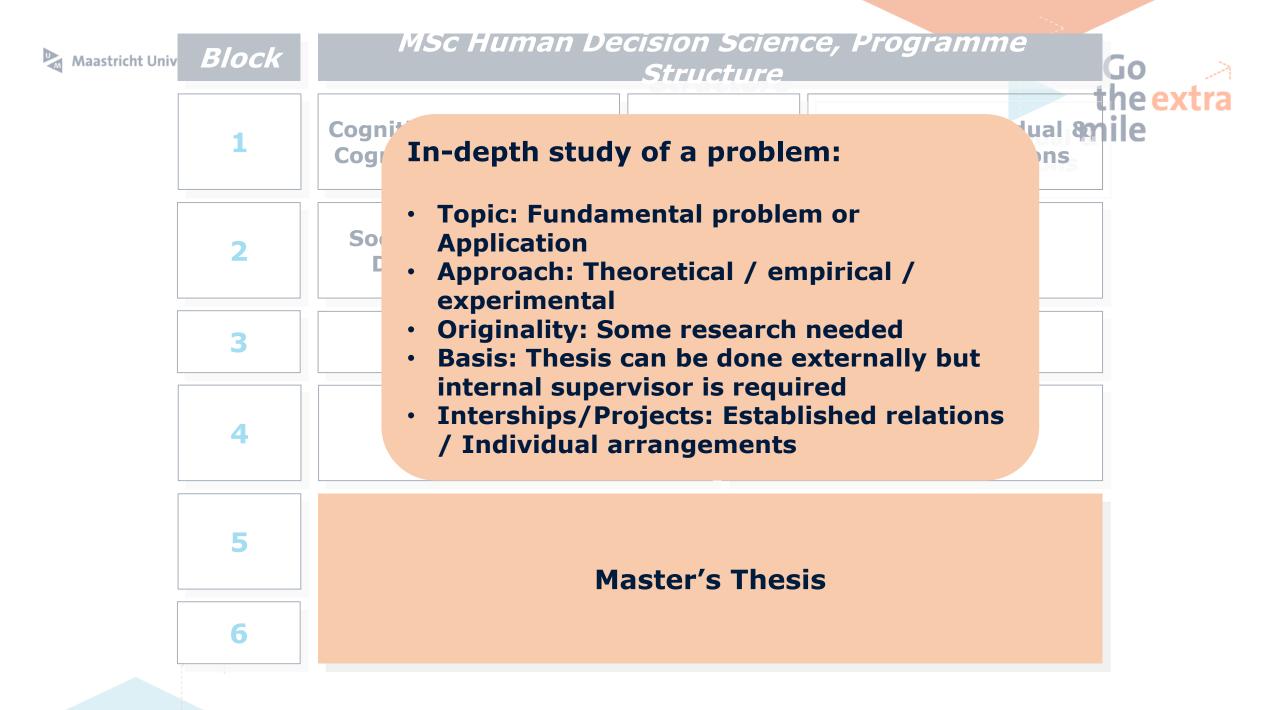

### **Human Decision Science**

- Centers around the human decision making process
- Takes an interdisciplinary perspective.
  - Economics: formal modelling
  - Psychology: experimental evidence
- Integrates the two approaches (integration workshop)
- Applications to specific fields (elective courses\thesis)