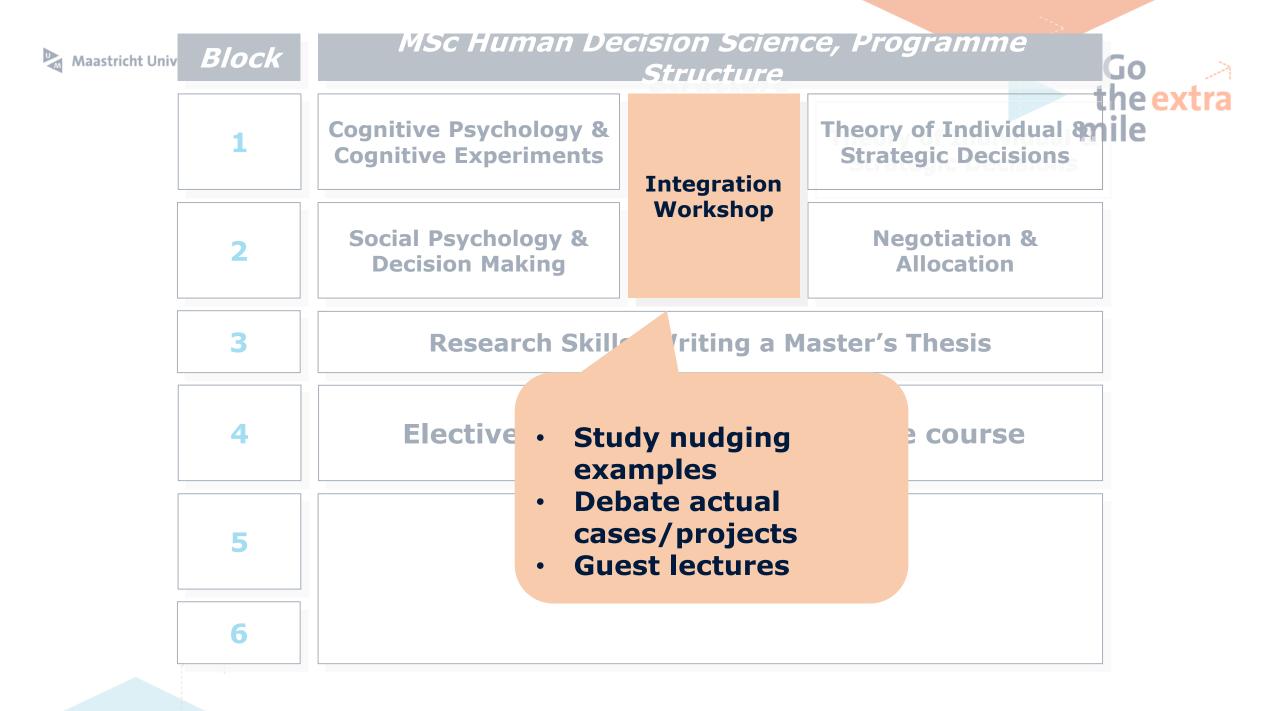

### **Human Decision Science**

- Centers around the human decision making process
- Takes an interdisciplinary perspective.
  - Economics: formal modelling
  - Psychology: experimental evidence
- Integrates the two approaches (integration workshop)
- Applications to specific fields (elective courses\thesis)