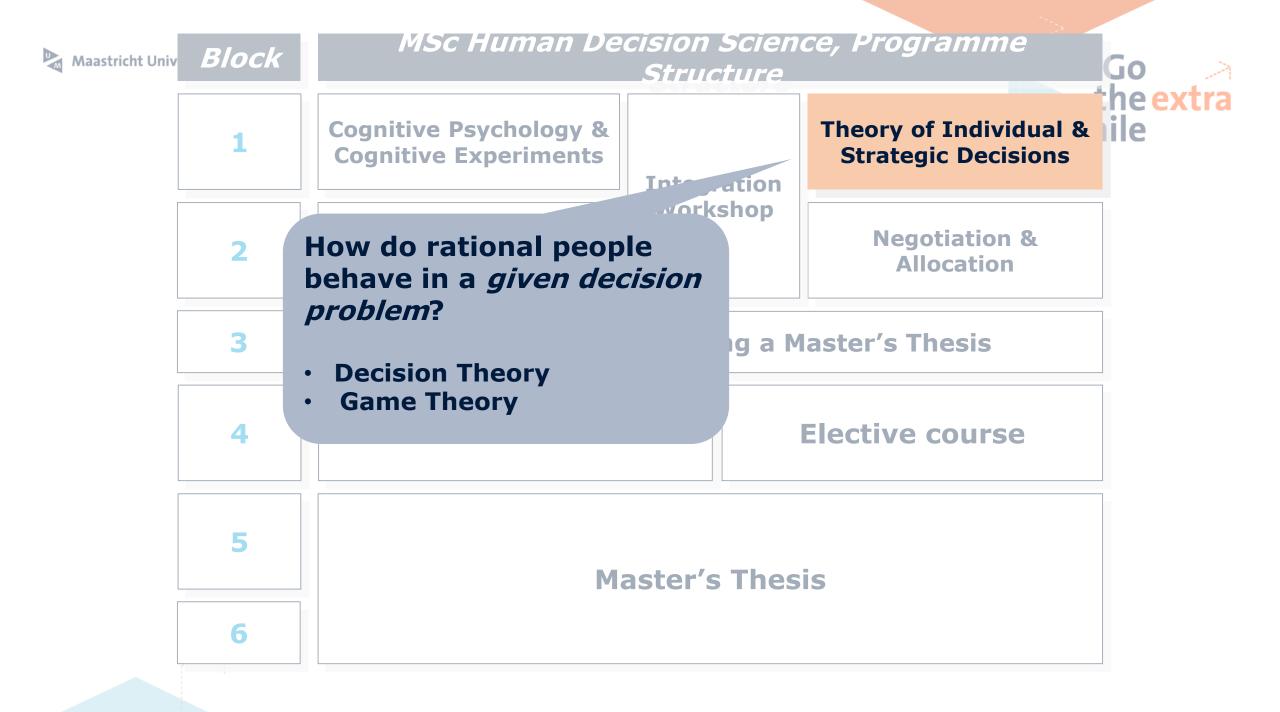

### **Human Decision Science**

- Centers around the human decision making process
- Takes an interdisciplinary perspective.
  - Economics: formal modelling
  - Psychology: experimental evidence
- Integrates the two approaches (integration workshop)
- Applications to specific fields (elective courses\thesis)