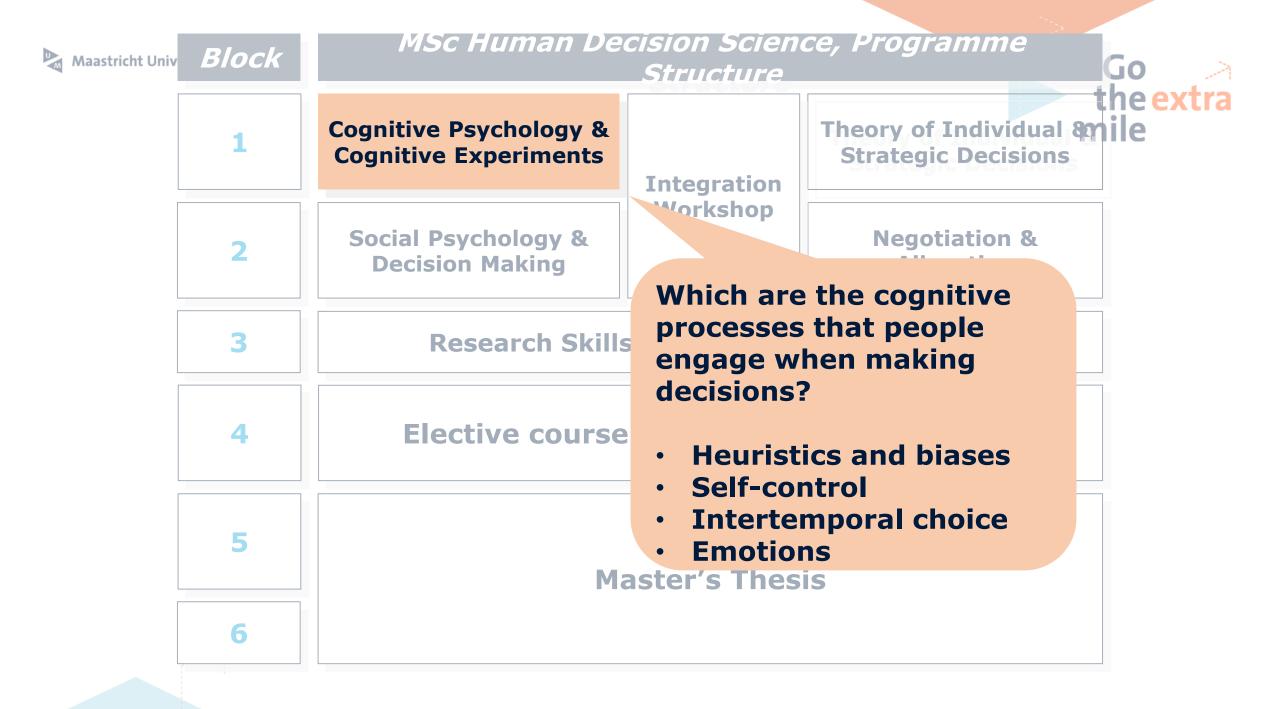

### **Human Decision Science**

- Centers around the human decision making process
- Takes an interdisciplinary perspective.
  - Economics: formal modelling
  - Psychology: experimental evidence
- Integrates the two approaches (integration workshop)
- Applications to specific fields (elective courses\thesis)