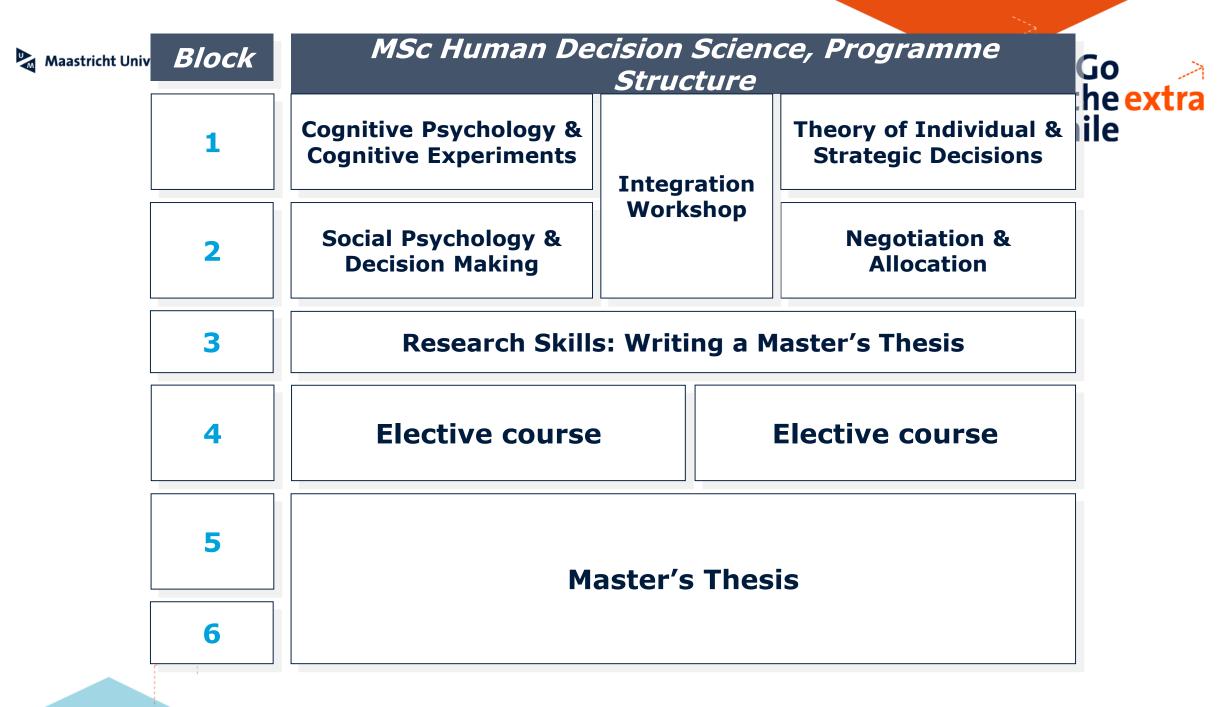

### **Human Decision Science**

- Centers around the human decision making process
- Takes an interdisciplinary perspective.
  - Economics: formal modelling
  - Psychology: experimental evidence
- Integrates the two approaches (integration workshop)
- Applications to specific fields (elective courses\thesis)