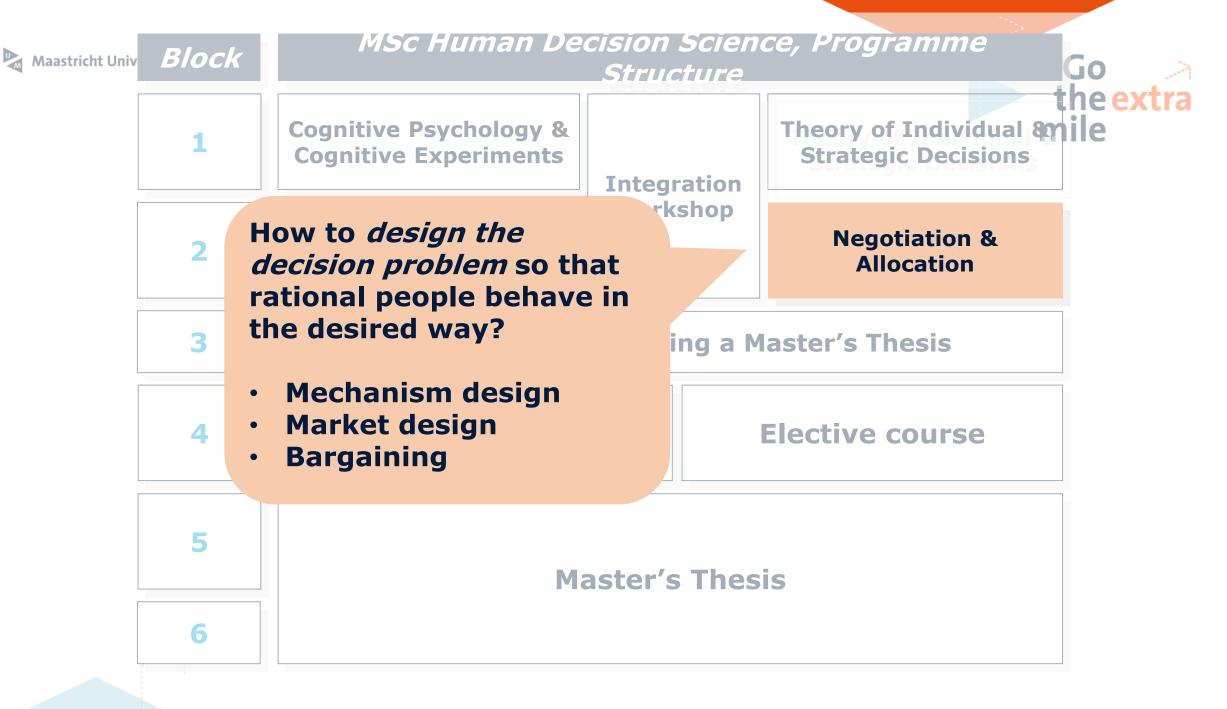

### **Human Decision Science**

- Centers around the human decision making process
- Takes an interdisciplinary perspective.
  - Economics: formal modelling
  - Psychology: experimental evidence
- Integrates the two approaches (integration workshop)
- Applications to specific fields (elective courses\thesis)