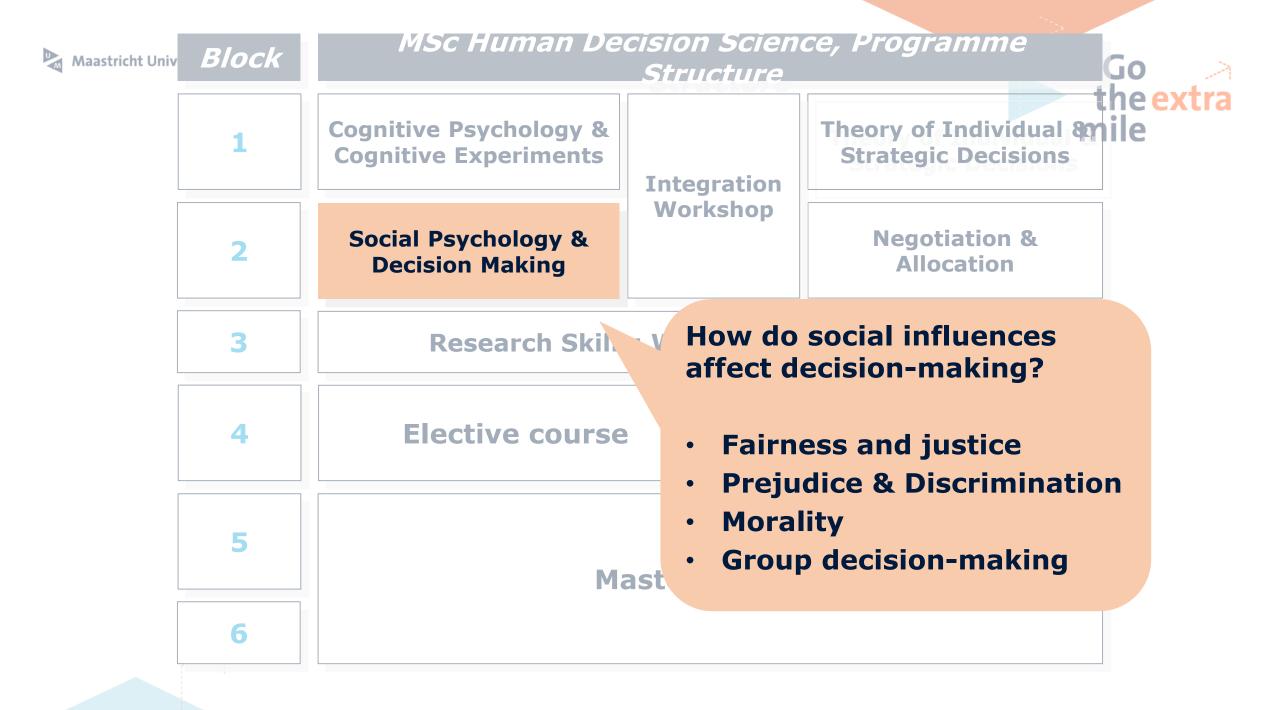

### **Human Decision Science**

- Centers around the human decision making process
- Takes an interdisciplinary perspective.
  - Economics: formal modelling
  - Psychology: experimental evidence
- Integrates the two approaches (integration workshop)
- Applications to specific fields (elective courses\thesis)