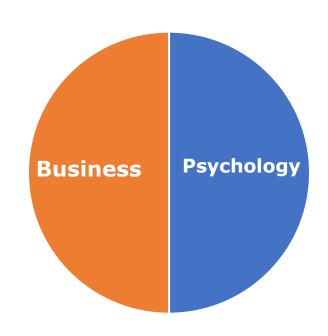

### **Human Decision Science**

- Centers around the human decision making process
- Takes an interdisciplinary perspective.
  - Economics: formal modelling
  - Psychology: experimental evidence
- Integrates the two approaches (integration workshop)
- Applications to specific fields (elective courses\thesis)