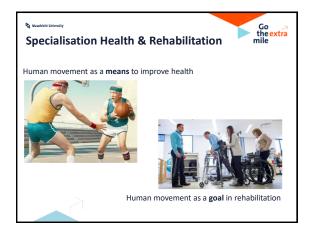

## Maastricht University

Fall risk in elderly

Elderly fall more frequently!

Do they stumble more often or are they less able to control incident stumbles?

If physical activity reduces fall risk, is it due to

- Improved balance
- Improved strength
- Improved attention