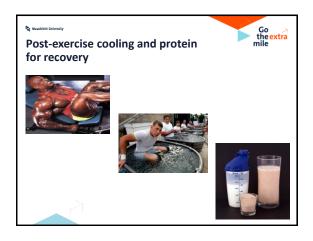

## Sports performance

"Leicester are not alone in using cuttingedge technology in the Premier League, of course, but using beetroot shots as a performance enhancer and ice chambers to improve recovery do mark them out from the crowd."