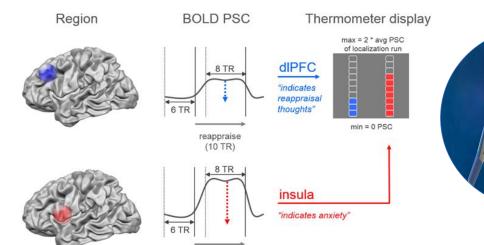

## Which treatments work, for whom, and why?

(10 TR)

(1 TR = 1.25 s)

THE HAPPINESS OF YOUR LIFE DEPENDS UPON THE QUALITY OF YOUR THOUGHTS