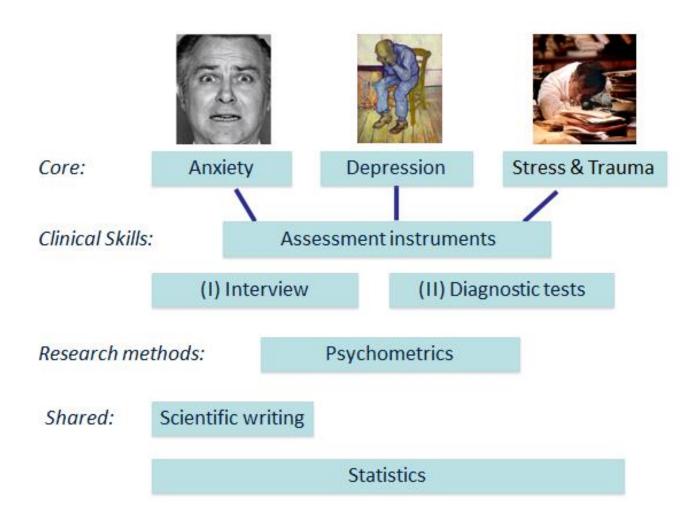

## Statistics, workshops and skills

Go

the extra

Go the extra mile

Programme until christmas...

### **Clinical aspects**

- In curriculum:
  - Interviewing skills
  - Diagnostic and test procedures
  - Basic interventions
- Optional clinical internship (includes research)
- Preparation for scientist-practitioner career
  - Curriculum accredited for Dutch clinical programmes
  - Certification (GZ/LOGO, BAPD) possible