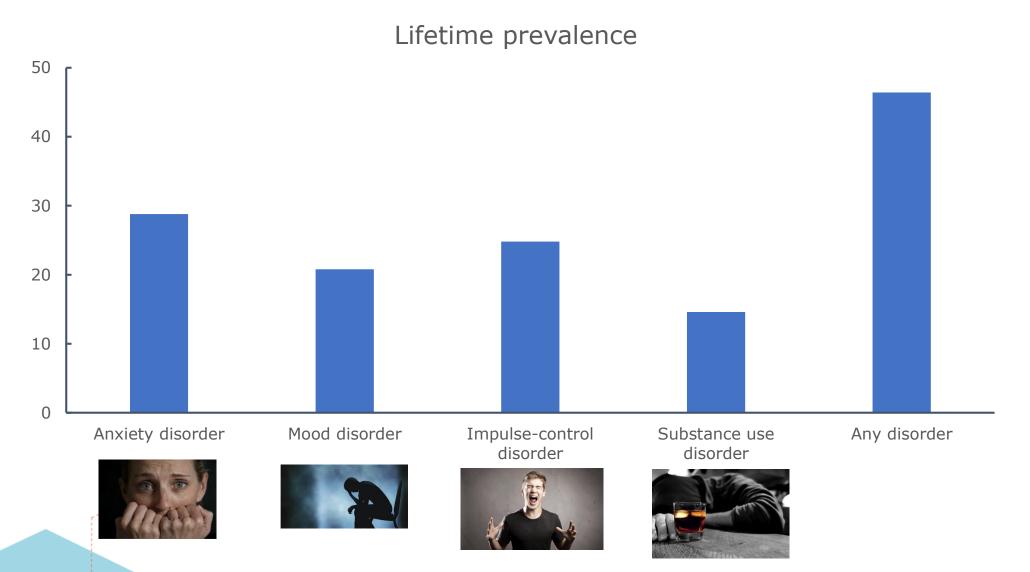

Research Master in Cognitive and Clinical Neuroscience Specialisation

Psychopathology

**Anne Roefs** 

Specialisation coordinator March 16, 2019







# Why study psychopathology?





3. After conditioning

#### What are the underlying causes?































## Which treatments work, for whom, and why?













(10 TR)

(1 TR = 1.25 s)

THE HAPPINESS OF YOUR LIFE DEPENDS UPON THE QUALITY OF YOUR THOUGHTS





#### **Core courses**

- Current theories, research approaches, and clinical applications in all major disorders
- 4-week interactive seminars led by international experts in their fields
- Grades based mainly on papers, research proposals, presentations





## Statistics, workshops and skills











Go

the extra













Go the extra mile

Programme until christmas...







### **Clinical aspects**

- In curriculum:
  - Interviewing skills
  - Diagnostic and test procedures
  - Basic interventions
- Optional clinical internship (