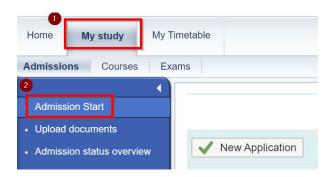

## Manual application for GSBE PhD students

1. Create a My UM-account via the following link http://myum.unimaas.nl/anonymous



Fill out the required fields and click on *Submit Request*You will receive the log on-details for My UM via e-mail within a few days

2. Go to My UM (https://myum.unimaas.nl/irj/portal) and enter your log in details.

When you want begin your application, please make sure you have electronic versions of your diploma and/or transcripts, passport and portrait picture ready.

3. Click 'My Study' to start the application.



## 4. Click on New Application



- 5. Fill out the required fields and insert the following information
- a. Faculty: School of Business and Economics

b. *Program of Study*: SBE: GSBE PhD c. *Start*: 01.09.2022 *End*: 31.08.2023

## Click on Next



6. Fill out/adapt the required fields in step 2 Personal data

Click on Next

7. Fill out your address details, if you live in the Netherlands, you can use the button *Click to retrieve street and city*, otherwise please fill it out yourself in this form

Click on Next

8. Indicate how you want us to contact you

Click on Next

9. Under Review, check whether your application is in order, if that is the case click on *Submit Application*.

## 10. Click 'Upload documents'



Make sure that you upload the necessary documents. Once your applica