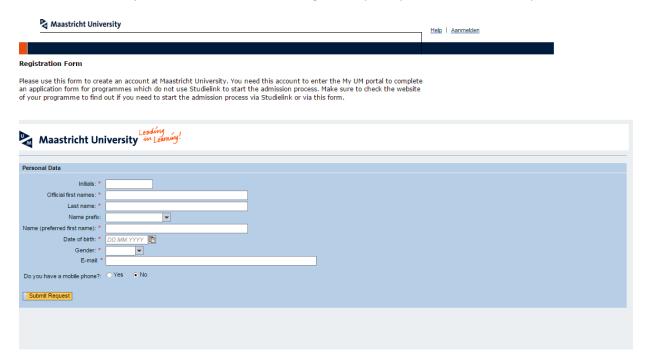

## Manual application for GSBE PhD students

1. Create a My UM-account via the following link http://myum.unimaas.nl/anonymous

Fill out the required fields and click on *Submit Request*You will receive the log on-details for My UM via e-mail within a few days