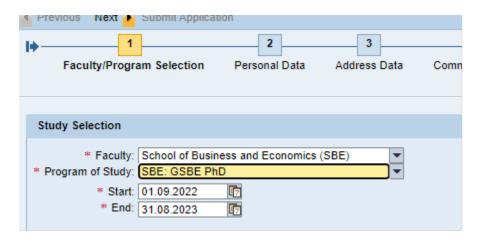

## 4. Click on New Application

- 5. Fill out the required fields and insert the following information
- a. Faculty: School of Business and Economics

b. *Program of Study*: SBE: GSBE PhD c. *Start*: 01.09.2022 *End*: 31.08.2023