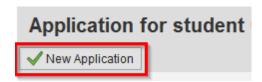

## 4. Click on New Application

- 5. Fill out the required fields and insert the following information
- a. Faculty: School of Business and Economics

b. *Program of Study*: SBE: GSBE PhD c. *Start*: 01.09.2022 *End*: 31.08.2023