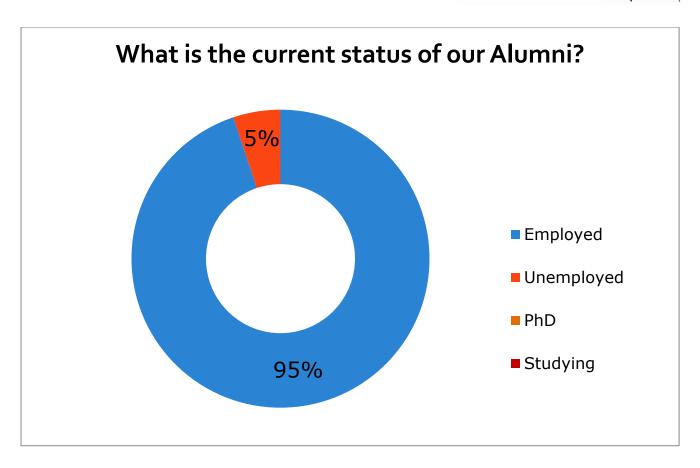

## **Fast Facts**

- In total, MSc GSCMC has 169 graduates from 2010 up to and including 2019
- There are 30 incomplete files, which are not taken into account in the figure
- The graduates of 2019 are not included in the figure, as most of them have just finished their internship and are still on the "jobhunt"