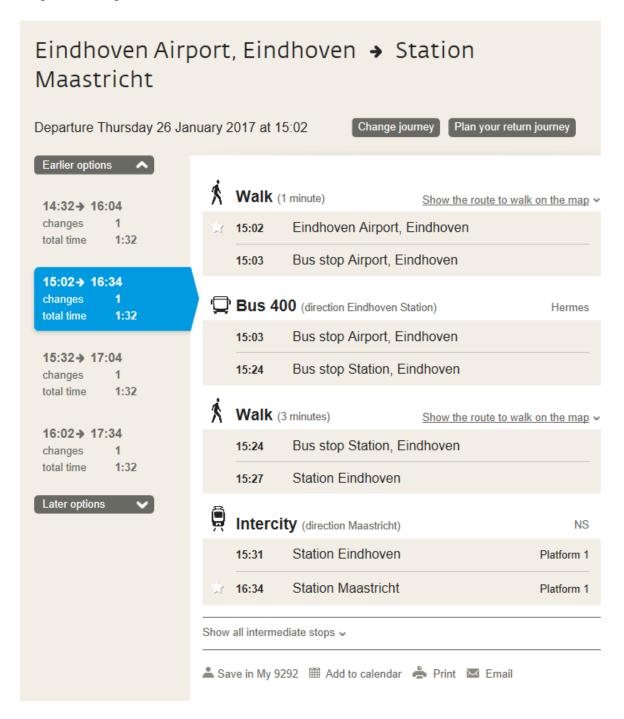

## An example: Eindhoven Airport → Maastricht

For this example we used the <u>9292 OV travel planner</u>:

Step 1. Travel information

Step 2. Travel possibilities