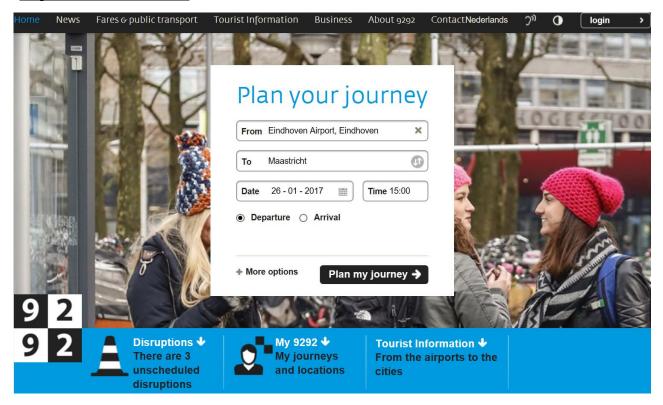

## An example: Eindhoven Airport → Maastricht

For this example we used the <u>9292 OV travel planner</u>:

Step 1. Travel information

Step 2. Travel possibilities