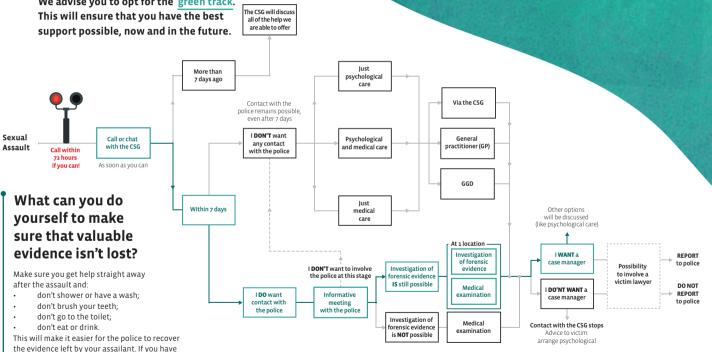

## Centrum Seksueel Geweld

You decide which track vou want to choose.

already changed your clothes, please don't wash them but put them in a paper bag.

We advise you to opt for the green track.

## Please call the center within 72 hours if at all possible